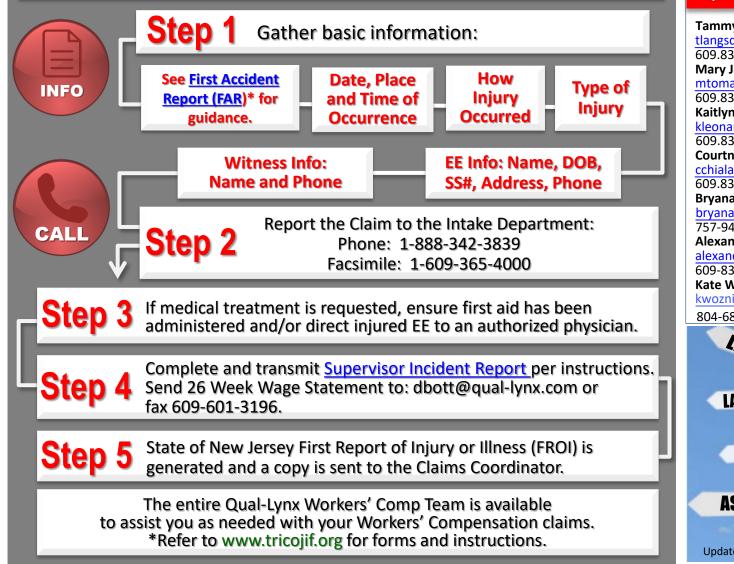

## WORKERS' COMPENSATION CLAIMS ROADMAP

When an employee or qualified volunteer reports an injury arising out of and in the course of their employment.

Gloucester, Salem, **Cumberland Counties Municipal Joint** Insurance Fund South Jersey Communities Securing Their Futu **Qual-Lynx Workers' Comp Team** Tammy Langsdorf, Unit Supervisor tlangsdorf@gual-lynx.com 609.833.2921 Mary Jane Tomasello, Asst. Supervisor mtomasello@gual-lynx.com 609.833.9217 **Kaitlyn Leonard** kleonard@gual-lvnx.com 609.833.2826 **Courtney Chialastri** cchialastri@qual-lynx.com 609.833.9258 **Bryana Suggs** bryana.suggs@cigna.com 757-945-6044 Alexandria McMurren