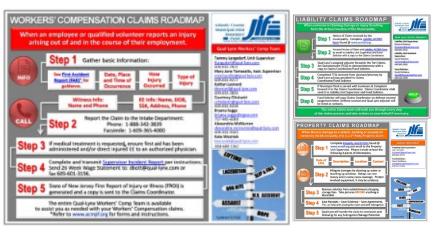

## CLAIMS REPORTING ROADMAPS RIGHT ON THE HOMEPAGE OF YOUR WEBSITE GO TO THE CLAIMS TAB AND CLICK ON CLAIMS ROADMAPS

- ALSO, UNDER THE CLAIMS TAB IS INFORMATION TO HELP YOU WITH REPORTING CLAIMS, SUCH AS:
- SUPERVISOR'S INCIDENT REPORT & FIRST ACCIDENT REPORT, ACORD FORMS, LIST OF URGENT CARE PROVIDERS, QUAL-LYNX NAMES AND CONTACT INFORMATION
- CYBER INCIDENT INFORMATION